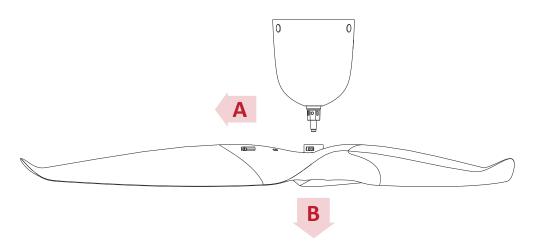

### **STEP 1** Remove the Fan Blades

- A. Unscrew the Lock Screw, hold/ push up Fan Blades and pull out the Pivot Lock (use pliers if required)
- B. Remove Fan blades / Constantly handle fan with care at all times; refer to Page 8 in the Aeratron User Manual for additional information.