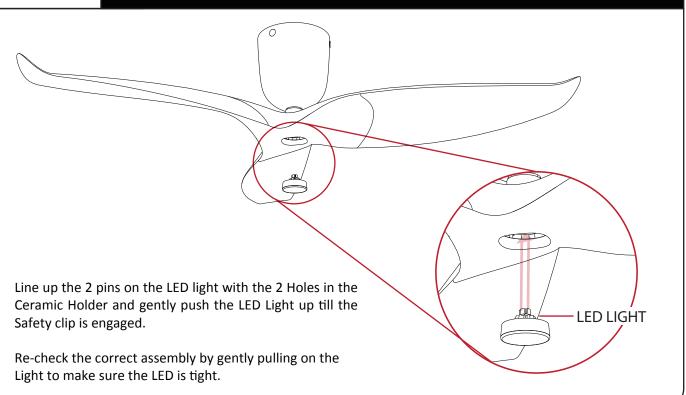

EP 1** Remove the Fan Blades



- A. Unscrew the Lock Screw, hold/ push up Fan Blades and pull out the Pivot Lock (use pliers if required)
- B. Remove Fan blades / Constantly handle fan with care at all times; refer to Page 8 in the Aeratron User Manual for additional information.

## **STEP 2** Remove the Fan Motor Housing





Push the 3 tabs inwards to release the lock and slide the housing downwards until free, refer to **Page 7** in the Aeratron User Manual for additional information.

# 2PIN Connect the 2PIN connectors from the LED Driver to the 2PIN connector on the Motor and Receiver





**IMPORTANT** — Re-assembly the Motor Housing and the Fan Blades to the Drive Shaft as per **STEP 2** and **STEP 1** above. No liability is accepted if the Pivot Lock is installed incorrectly.







Note: Use only the Aeratron™ LED light as supplied, DO NOT use any other lights!
Other lights will not work or damage the fan light circuit and void the Fan Warranty

### **LED Lights available from Aeratron**

| Input Voltage (V/AC) | LED Power (AC) | Colour Temp (K)    | Luminous Flux (lm) | Light Size |
|----------------------|----------------|--------------------|--------------------|------------|
| 220-240V/AC          | 10 Watt        | 3000K (warm white) | 800lm              | Ø55x27mm   |
| 100-120V/AC          | 10 Watt        | 3000K (warm white) | 800lm              | Ø55x27mm   |

For General Information & Warranty issues refer to the Aeratron™ User Manual available at **www.aeratron.com** 

Thank you. Your Aeratron team.

AERATRON

LED Light Edition 2018/05