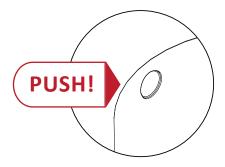

## **STEP 2** Remove the Fan Motor Housing

Push the 3 tabs inwards to release the lock and slide the housing downwards until free, refer to **Page 7** in the Aeratron User Manual for additional information.