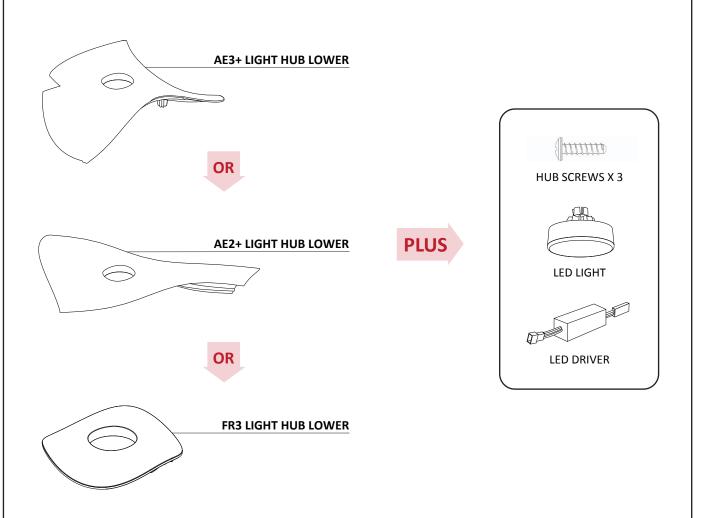

Unpack your Light Kit and examine all parts, you should have the following:

**NOTE:** A small colour variation between the Fan and the retrofit Light Hub lower Parts is standard manufacturing tolerances and consequently will need to be accepted by the user.