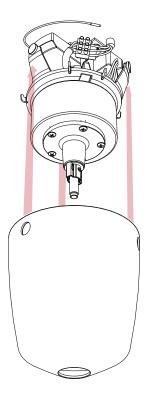

## **STEP 2** Remove the Fan Motor Housing

Push the 3 tabs inwards to release the lock and slide the housing downwards until free, refer to **Page 7** in the Aeratron User Manual for additional information.

# 2PIN Connect the 2PIN connectors from the LED Driver to the 2PIN connector on the Motor and Receiver

**IMPORTANT** — Re-assembly the Motor Housing and the Fan Blades to the Drive Shaft as per **STEP 2** and **STEP 1** above. No liability is accepted if the Pivot Lock is installed incorrectly.