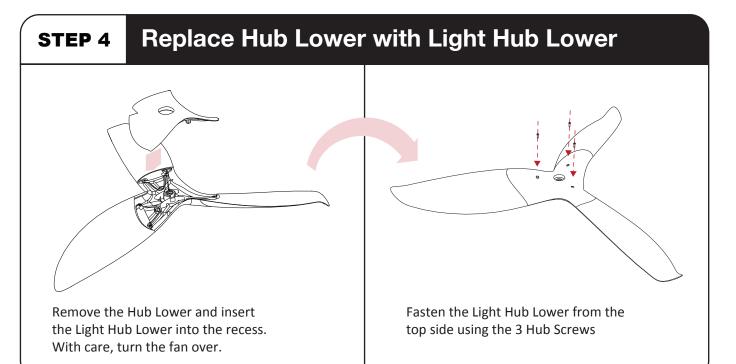

o be accepted by the user.



**IMPORTANT** – Turn off electricity supply at main power box, disconnect power by removing fuse or turning off circuit breaker before commencing to **STEP 1** 

### **STEP 1** Remove the Fan Blades



- A. Unscrew the Lock Screw, hold/ push up Fan Blades and pull out the Pivot Lock (use pliers if required)
- B. Remove Fan blades / Constantly handle fan with care at all times; refer to Page 8 in the Aeratron User Manual for additional information.

## **STEP 2** Remove the Fan Motor Housing





Push the 3 tabs inwards to release the lock and slide the housing downwards until free, refer to **Page 7** in the Aeratron User Manual for additional information.

# 2PIN Connect the 2PIN connectors from the LED Driver to the 2PIN connector on the Motor and Receiver





**IMPORTANT** — Re-assembly the Motor Housing and the Fan Blades to the Drive Shaft as per **STEP 2** and **STEP 1** above. No liability is accepted if the Pivot Lock is installed incorrectly.







Note: Use only the Aeratron™ LED light as supplied, DO NOT use any other lights!
Other lights will not work or damage the fan light circuit and void the Fan Warranty

### **LED Lights available from Aeratron**

| Input Voltage (V/AC) | LED Power (AC) | Colour Temp (K)    | Luminous Flux (lm) | Light Size |
|----------------------|----------------|--------------------|--------------------|------------|
| 220-240V/AC          | 10 Watt        | 3000K (warm white) | 800lm              | Ø55x27mm   |
| 100-120V/AC          | 10 Watt        | 3000K (warm white) | 800lm              | Ø55x27mm